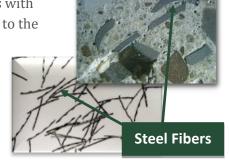

#### NEUCRETE HISTORY -

While many owners, developers and engineers consider wide-slab construction a new process, NeuCrete has been developing and perfecting steel fiber technology for decades. Over 20 years ago we first designed a floor for Color Resources utilizing fiber technology (see photos at left) and today that floor is still in operation and has only one crack, a cold-joint due to the batch plant breaking down. During that same time we designed a 700,000