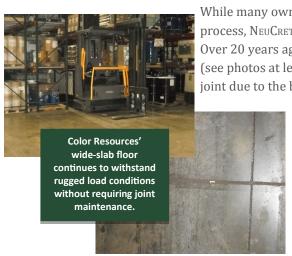

#### NEUCRETE HISTORY -

While many owners, developers and engineers consider wide-slab construction a new process, NeuCrete has been developing and perfecting steel fiber technology for decades. Over 20 years ago we first designed a floor for Color Resources utilizing fiber technology (see photos at left) and today that floor is still in operation and has only one crack, a cold-joint due to the batch plant breaking down. During that same time we designed a 700,000