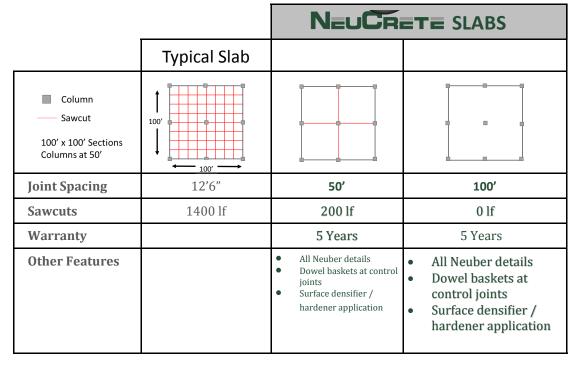

NEUCRETE offers 2 different levels of slabs to meet owner expectations and budget: